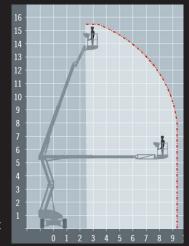

## **TECHNICAL DATA**

| IMPERIAL             |
|----------------------|
| 51ft 6in             |
| 44ft 11in            |
| 17ft 1in             |
| 30ft 10in            |
| 6ft 11in             |
| 20ft 10in x 6ft 7in  |
| m 5ft 11in x 2ft 9in |
| 9921lb               |
| 496lb                |
|                      |